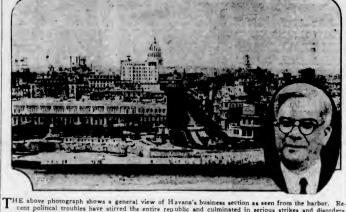

## THIRTEEN LOST

Centre of Republic's Political Turmoil

### Ambition of U.S. Given By Japanese as Motive For Killing of Premier

Gunfire in Havana Streets Heard Over Telephone in London

ONDON, Aug. 10 (AP). — Shots fired outside the British Consulate at Havana were heard in Fleet Street, London's famed newspaper centre, according to The Evening Standard, which features the story with headlines across the front page.

While The Evening Standard was talking over the Atlantic telephone to H. W. Border, the British Consul, there was a sudden noise like doors banging, and then silence, the paper said.

"Just outside there has been a burst of shooting." The

"Just outside there has been a burst of shooting," The Standard quoted Border. "A police car opened fire on a body of men with machine guns."

AVANA, Aug. 10 (AP).—Condemnation of mediation efforts by United States Ambassador Summer Welles in Cuba's political turmoil was voted today by the executive committee of the Liberal party, supporters of President Machado, whose retirement from office has been asked by the United States diplomat as essential to peace in the region.

The motion, which was drafted by Orestes Ferrara, Secretary of State, was presented by Representative Juan Rodriguez Ramirez. In addition to condemning the ambassador's efforts, it declared against "foreign intermeddling in Cuba," and declared the party considered mediation at end.